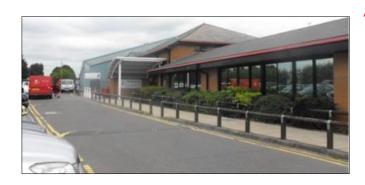

On arrival at the Centre follow the road below PAST the first sports centre (red van pictured in photograph)
The venue is the silver building bottom right.

**From the M11:** At the end of the M11, take the left hand fork towards The City and A12. Take the first exit and at the roundabout at the end of the slip road take the first exit onto Redbridge Lane East. Go across several mini roundabouts and, when coming to a large one, go straight over into Longwood Gardens. Continue along Longwood Gardens (over some more mini roundabouts!) until you get to another slightly larger one. Turn right at this roundabout into Fremantle Road.