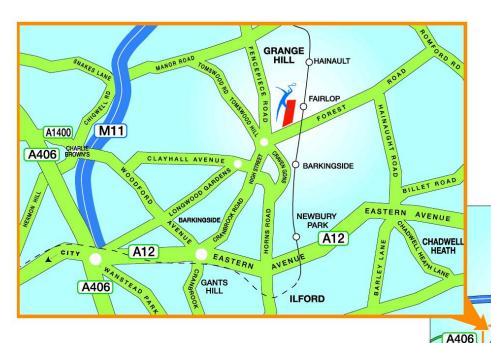

On arrival at the Centre follow the road below PAST the first sports centre (red van pictured in photograph)
The venue is the silver building bottom right.

**From the M11:** At the end of the M11, take the left hand fork towards The City and A12. Take the first exit and at the roundabout at the end of the slip road take the first exit onto Redbridge Lane East. Go across several mini roundabouts and, when coming to a large one, go straight over into Longwood Gardens. Continue along Longwood Gardens (over some more mini roundabouts!) until you get to another slightly larger one. Turn right at this roundabout into Fremantle Road.